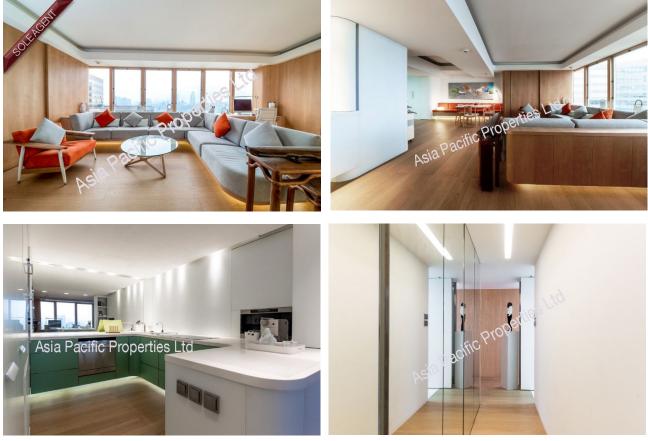

## SOLE AGENT - Available for Purchase Convention Plaza Apartment

For identification purpose only Subject to contract and availability

Address: 1 Harbour Road Wanchai Hong Kong

Floor Area: 1,872 sq.ft (Gross) | 1,400 sq.ft (Net)

- Price: HK\$55 million
- **Particulars:** This exceptional and unique residence with superb and sweeping views of Hong Kong Harbour is now available for the discerning purchaser. The residence has been upgraded to create the ambiance of gracious living with a master ensuite inviting the rising morning sun. Your own staycation!