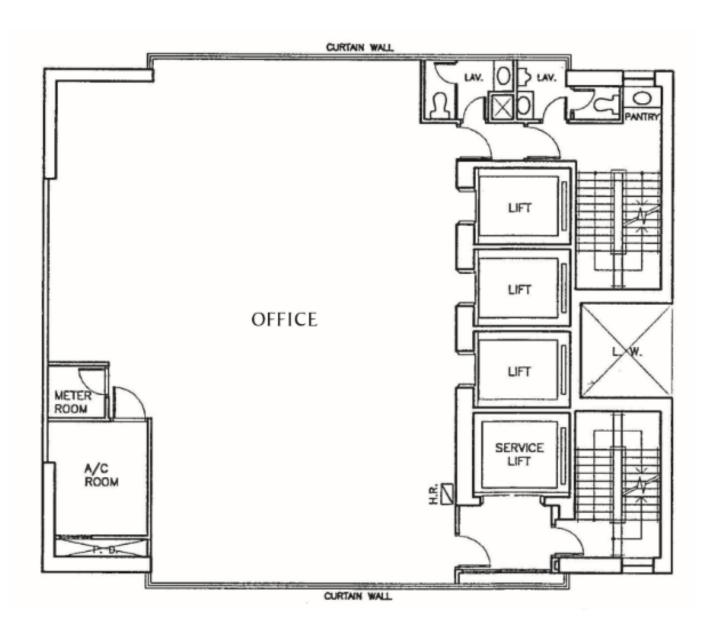

## Property Highlights物業焦點

- GFA: 1,580 2,730 sq.ft. approx. 建築面積約 1,580 - 2,730 平方呎
- 2 mins walk to Central MTR
  距港鐵中環站僅兩分鐘步程
- High floor level 高樓層
- Nicely decorated with room partitions. Move-in condition