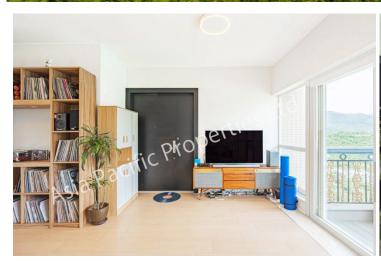

Price: HK\$27M

Particulars: - Floor-to-ceiling windows & sliding door flaunts the magnificent views of Tai Tam Bay as well as allows natural sunlight to flow through the residence.

- Bedrooms feature double beds looking out to spectacular water views.
- Fully fitted kitchen with plenty of storage and countertop space.
- Helper has access to own accommodations inclusive of washroom.
- Utility room at the back of the premises is used as a laundry room.
- Close to HKIS High School. Shops and supermarkets are close by.
- Private Shuttle Bus service.