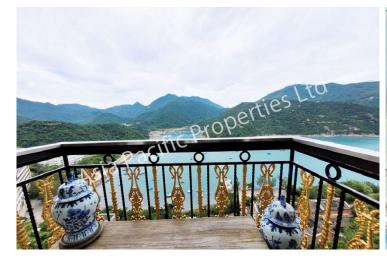

Price: HK\$27M

Particulars: - Floor-to-ceiling windows & sliding door flaunts the magnificent views of Tai Tam Bay as well as allows natural sunlight to flow through the residence.

- Bedrooms feature double beds looking out to spectacular water views.
- Fully fitted kitchen with plenty of storage and countertop space.
- Helper has access to own accommodations inclusive of washroom.
- Utility room at the back of the premises is used as a laundry room.
- Close to HKIS High School. Shops and supermarkets are close by.
- Private Shuttle Bus service.