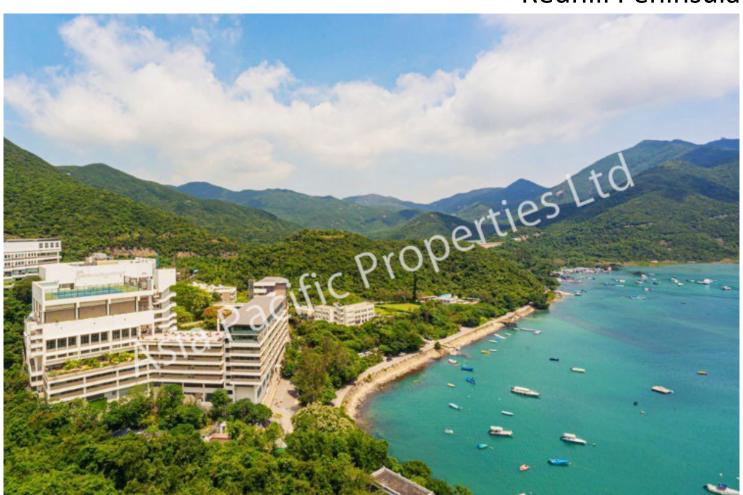

## Sole Agent - For Purchase Redhill Peninsula

For identification purpose only Subject to contract and availability

Address: Redhill Peninsula

18 Pak Pat Shan Road, Tai Tam, Hong Kong

**Floor Area:** 1,180 sq. ft (Gross) | 946 sq.ft (Net)

Price: HK\$27M

Particulars: - Floor-to-ceiling windows & sliding door flaunts the magnificent views of Tai Tam Bay as well as allows natural sunlight to flow through the residence.

- Bedrooms feature double beds looking out to spectacular water views.
- Fully fitted kitchen with plenty of storage and countertop space.
- Helper has access to own accommodations inclusive of washroom.
- Utility room at the back of the premises is used as a laundry room.
- Close to HKIS High School. Shops and supermarkets are close by.
- Private Shuttle Bus service.