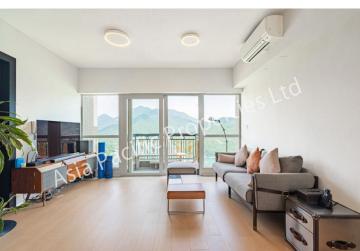

Price: HK\$27M

Particulars: - Floor-to-ceiling windows & sliding door flaunts the magnificent views of Tai Tam Bay as well as allows natural sunlight to flow through the residence.

- Bedrooms feature double beds looking out to spectacular water views.
- Fully fitted kitchen with plenty of storage and countertop space.
- Helper has access to own accommodations inclusive of washroom.
- Utility room at the back of the premises is used as a laundry room.
- Close to HKIS High School. Shops and supermarkets are close by.
- Private Shuttle Bus service.