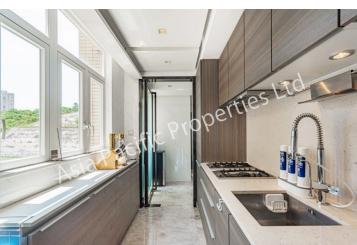

Price: HK\$27M

Particulars: - Floor-to-ceiling windows & sliding door flaunts the magnificent views of Tai Tam Bay as well as allows natural sunlight to flow through the residence.

- Bedrooms feature double beds looking out to spectacular water views.
- Fully fitted kitchen with plenty of storage and countertop space.
- Helper has access to own accommodations inclusive of washroom.
- Utility room at the back of the premises is used as a laundry room.
- Close to HKIS High School. Shops and supermarkets are close by.
- Private Shuttle Bus service.