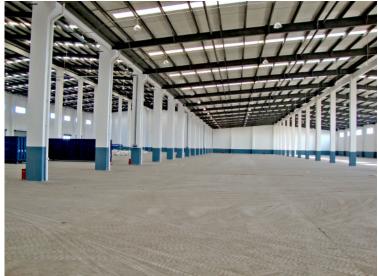

### **PROPERTY PARTICULARS**

- Independent compound with 5 workshops and 1 office building
- High ceiling and floor loading for each building
- Large outside storage and loading area
- Well developed and maintained by international owner
- Convenient access to 3 metro lines and Shanghai downtown
- Close to Shanghai Wusong Port and Jiangsu province
- Suitable for light and heavier forms of manufacturing, storage, distribution and logistics

#### **BUILDING KEY FACTS**

| Location                          | Shanghai                                    |  |
|-----------------------------------|---------------------------------------------|--|
| Year of Completion                | 2009                                        |  |
| Land Size                         | 54,055 sqm (81 mu)                          |  |
| Total GFA                         | 27,466 sqm                                  |  |
| Ceiling Height                    | Up to 15 m for workshops                    |  |
| Floor Loading                     | 3 tons/sqm                                  |  |
| Power                             | 1,250 KVA                                   |  |
| Plot Ratio Requirement            | 0.6 – 1.5                                   |  |
| Outside Storage /<br>Loading area | 8,000 sqm                                   |  |
| Container Scale                   | Installed on-site                           |  |
| Parking Facilities                | Ample parking available for cars and trucks |  |