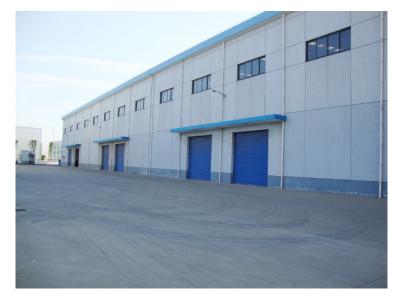

### **PROPERTY PARTICULARS**

- Independent compound with 5 workshops and 1 office building
- High ceiling and floor loading for each building
- Large outside storage and loading area
- Well developed and maintained by international owner
- Convenient access to 3 metro lines and Shanghai downtown
- Close to Shanghai Wusong Port and Jiangsu province
- Suitable for light and heavier forms of manufacturing, storage, distribution and logistics

#### **BUILDING KEY FACTS**

| Location                          | Shanghai                                    |  |
|-----------------------------------|---------------------------------------------|--|
| Year of Completion                | 2009                                        |  |
| Land Size                         | 54,055 sqm (81 mu)                          |  |
| Total GFA                         | 27,466 sqm                                  |  |
| Ceiling Height                    | Up to 15 m for workshops                    |  |
| Floor Loading                     | 3 tons/sqm                                  |  |
| Power                             | 1,250 KVA                                   |  |
| Plot Ratio Requirement            | 0.6 – 1.5                                   |  |
| Outside Storage /<br>Loading area | 8,000 sqm                                   |  |
| Container Scale                   | Installed on-site                           |  |
| Parking Facilities                | Ample parking available for cars and trucks |  |