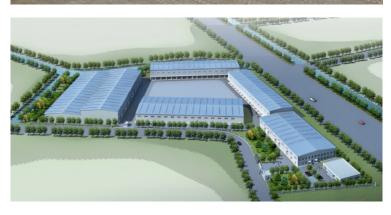

### **PROPERTY PARTICULARS**

- Independent compound with 5 workshops and 1 office building
- High ceiling and floor loading for each building
- Large outside storage and loading area
- Well developed and maintained by international owner
- Convenient access to 3 metro lines and Shanghai downtown
- Close to Shanghai Wusong Port and Jiangsu province
- Suitable for light and heavier forms of manufacturing, storage, distribution and logistics

#### **BUILDING KEY FACTS**

| Location                          | Shanghai                                    |  |
|-----------------------------------|---------------------------------------------|--|
| Year of Completion                | 2009                                        |  |
| Land Size                         | 54,055 sqm (81 mu)                          |  |
| Total GFA                         | 27,466 sqm                                  |  |
| Ceiling Height                    | Up to 15 m for workshops                    |  |
| Floor Loading                     | 3 tons/sqm                                  |  |
| Power                             | 1,250 KVA                                   |  |
| Plot Ratio Requirement            | 0.6 – 1.5                                   |  |
| Outside Storage /<br>Loading area | 8,000 sqm                                   |  |
| Container Scale                   | Installed on-site                           |  |
| Parking Facilities                | Ample parking available for cars and trucks |  |