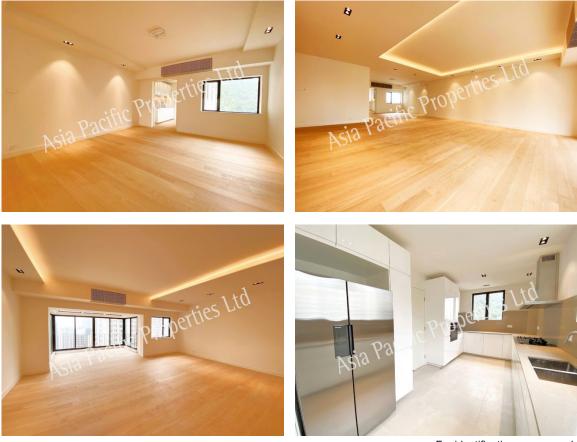

SOLE AGENT- Available for Purchase Cliffview Mansion, Mid-Levels

For identification purpose only Subject to contract and availability

- Address: Cliffview Mansions, 25 Conduit Road Hong Kong
- Floor Area: 3,300 sq.ft (Gross) | 2,872 sq.ft (Net)
- Price: HK\$68.5 million
- Particulars: Crisp, newly designed and fitted premises Modern kitchen with all new quality electrical appliances Spacious dining and double living area with enclosed balcony Unique layout with three (3) ensuite bathrooms Located in Mid-Levels and within close proximity to escalator and daily amenities.
  - For further information or viewing, please contact