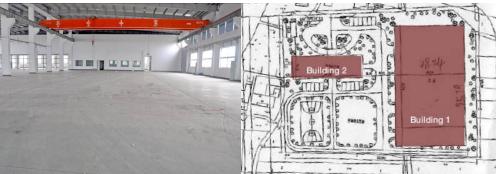

### **KEY FACTS**

Building 1

| <b>Building Type</b>    | Single floor concrete workshop |
|-------------------------|--------------------------------|
| <b>Gross Floor Area</b> | 4,167 sqm                      |
| Dimensions              | 48.42 m X 85.79 m              |
| Ceiling Heights         | 8 m                            |
|                         |                                |

■ Building 2

| Building Type           | 3-floor concrete office building with dormitory and canteen |
|-------------------------|-------------------------------------------------------------|
| <b>Gross Floor Area</b> | 2,335 sqm                                                   |
| Floor Loading           | 20 tons/sqm                                                 |
|                         |                                                             |