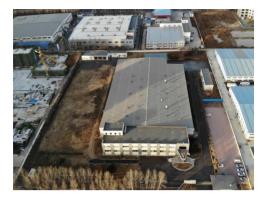

### Shenyang Economic & Technological Development Area

- Grade A 10,000 sqm workshop / warehouse
- Prime Location: Located in the city's main industrial zone:
  - East of the 4<sup>th</sup> ring road;
  - Approximately 5 minutes' walk to metro station and
  - 30 minutes' drive to downtown with ample amenities nearby.
- Fortune 500 owner, designed & constructed to a US-listed company standard
- Flexible & efficient world-class space, with 7,000 sqm of vacant land
- Repositioning opportunity to convert to warehouse

#### **OTHER FEATURES**

- 7,000 sqm efficient shaped vacant land
- Ample space for parking
- Title certificate expiry date: September 2057
- Decorated, high quality office
- Well maintained property with high quality landscaping