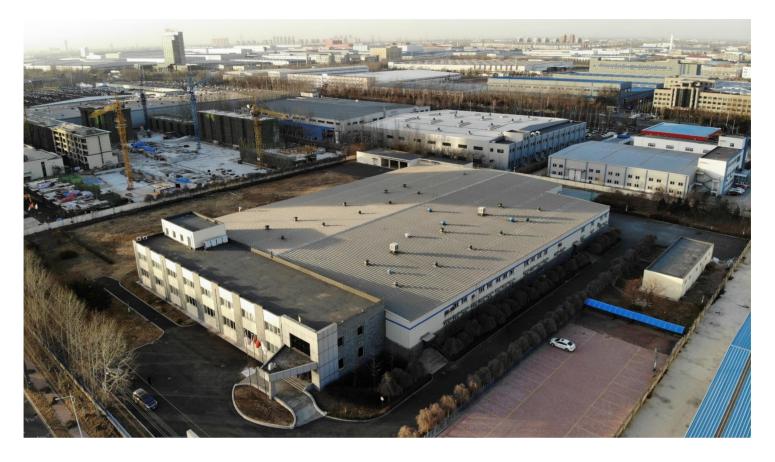

### Shenyang Economic & Technological Development Area

- Grade A 10,000 sqm workshop / warehouse
- Prime Location: Located in the city's main industrial zone:
  - East of the 4<sup>th</sup> ring road;
  - Approximately 5 minutes' walk to metro station and
  - 30 minutes' drive to downtown with ample amenities nearby.
- Fortune 500 owner, designed & constructed to a US-listed company standard
- Flexible & efficient world-class space, with 7,000 sqm of vacant land
- Repositioning opportunity to convert to warehouse

### LOCATION HIGHLIGHTS

- Outstanding location in Shenyang:
  - 8 minute walk to Metro Line 1
  - 15 minute drive to the Middle Ring Road, 30 minute drive to the city center, located directly beside the Shenyang Round City Expressway
  - 30 minute drive to Shenyang International Airport
- Conveniently located in best area of Shenyang Economic & Technological Zone
- Surrounding area supported by residential, commercial and ample amenities
- Within a 5 minute drive to Shenyang University of Chemical Technology and Shenyang University of Technology
- Approximately 20 mins drive (14 km) to the BMW campus
- Short supply of single-story industrial property in the area for sale

#### **BUILDING HIGHLIGHTS**

- Built to FM international standards, by U.S.-listed Fortune 500 owner
  - Sprinklers throughout, double glazed windows , epoxy floor coating
  - Air conditioning throughout
  - 5 tons/sqm floor loading
  - 1 loading dock with leveler and 1 large overhead door with ramp
  - 6m to 8m ceiling height
  - 1,600 KVA power installed
- Entire workshop raised 1.2m, allowing for straightforward building repositioning from workshop to warehouse

#### **OTHER FEATURES**

- 7,000 sqm efficient shaped vacant land
- Ample space for parking
- Title certificate expiry date: September 2057
- Decorated, high quality office
- Well maintained property with high quality landscaping