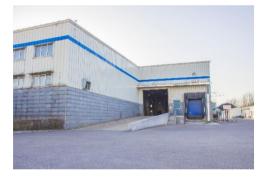

#### **BUILDING HIGHLIGHTS**

- Built to FM international standards, by U.S.-listed Fortune 500 owner
  - Sprinklers throughout, double glazed windows , epoxy floor coating
  - Air conditioning throughout
  - 5 tons/sqm floor loading
  - 1 loading dock with leveler and 1 large overhead door with ramp
  - 6m to 8m ceiling height
  - 1,600 KVA power installed
- Entire workshop raised 1.2m, allowing for straightforward building repositioning from workshop to warehouse