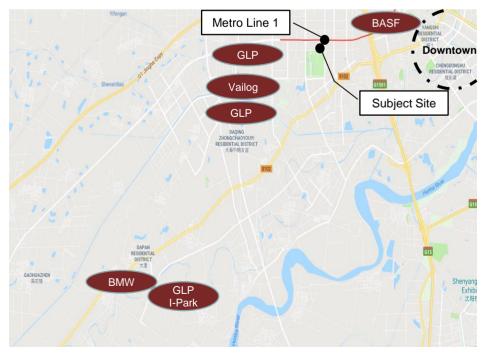

### LOCATION HIGHLIGHTS

- Outstanding location in Shenyang:
  - 8 minute walk to Metro Line 1
  - 15 minute drive to the Middle Ring Road, 30 minute drive to the city center, located directly beside the Shenyang Round City Expressway
  - 30 minute drive to Shenyang International Airport
- Conveniently located in best area of Shenyang Economic & Technological Zone
- Surrounding area supported by residential, commercial and ample amenities
- Within a 5 minute drive to Shenyang University of Chemical Technology and Shenyang University of Technology
- Approximately 20 mins drive (14 km) to the BMW campus
- Short supply of single-story industrial property in the area for sale