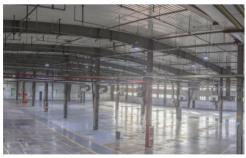

### Shenyang Economic & Technological Development Area

- Grade A 10,000 sqm workshop / warehouse
- Prime Location: Located in the city's main industrial zone:
  - East of the 4<sup>th</sup> ring road;
  - Approximately 5 minutes' walk to metro station and
  - 30 minutes' drive to downtown with ample amenities nearby.
- Fortune 500 owner, designed & constructed to a US-listed company standard
- Flexible & efficient world-class space, with 7,000 sqm of vacant land
- Repositioning opportunity to convert to warehouse

#### **BUILDING HIGHLIGHTS**

- Built to FM international standards, by U.S.-listed Fortune 500 owner
  - Sprinklers throughout, double glazed windows , epoxy floor coating
  - Air conditioning throughout
  - 5 tons/sqm floor loading
  - 1 loading dock with leveler and 1 large overhead door with ramp
  - 6m to 8m ceiling height
  - 1,600 KVA power installed
- Entire workshop raised 1.2m, allowing for straightforward building repositioning from workshop to warehouse