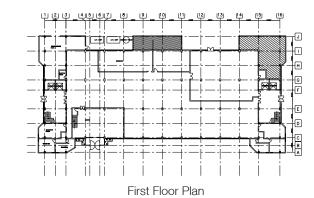

### PROPERTY PARTICULARS

- Suitable for office, call center, storage, R&D, laboratory, assembly centre and light manufacturing
- 2-storey building connected with a private internal staircase
- 1 private entrance with independent reception area
- Internal shaft for private goods lift
- Air conditioning ducts currently installed
- High power supply with back-up generator
- Several parking spaces in surrounding area
- Rare opportunity to purchase such a site on the ground floor, in this location
- Area developing into a commercial hub

#### **BUILDING KEY FACTS**

Location Jingiao, Pudong New District,

Shanghai

Year of Completion 1993

Size 4,645.46 sq.m

2,067 sq.m (1st storey) 2,578.46 sq.m (2nd storey)

Floor Loading 2 tons / sq.m (1st storey)

1 tons / sq.m (2nd storey)

Ceiling Height 4.8 m (1st storey)

4.2 m (2nd storey)

Power 1,250 KVA

(1 private transformer installed)

Entrances / Exits 3 entrances / exits on ground floor

(Including 1 loading ramp)

Elevators 4 passenger / cargo elevators

Parking Facilities On-site parking available

Nearby Facilities 3 hotels located within 500m

(Including a Marriott)