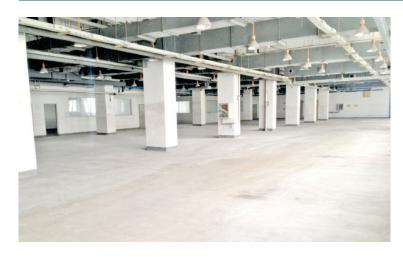

### PROPERTY PARTICULARS

- Suitable for office, call center, storage, R&D, laboratory, assembly centre and light manufacturing
- 2-storey building connected with a private internal staircase
- 1 private entrance with independent reception area
- Internal shaft for private goods lift
- Air conditioning ducts currently installed
- High power supply with back-up generator
- Several parking spaces in surrounding area
- Rare opportunity to purchase such a site on the ground floor, in this location
- Area developing into a commercial hub

#### **BUILDING KEY FACTS**

Location Jingiao, Pudong New District,

Shanghai

Year of Completion 1993

Size 4,645.46 sq.m

2,067 sq.m (1st storey) 2,578.46 sq.m (2nd storey)

Floor Loading 2 tons / sq.m (1st storey)

1 tons / sq.m (2nd storey)

Ceiling Height 4.8 m (1st storey)

4.2 m (2nd storey)

Power 1,250 KVA

(1 private transformer installed)

Entrances / Exits 3 entrances / exits on ground floor

(Including 1 loading ramp)