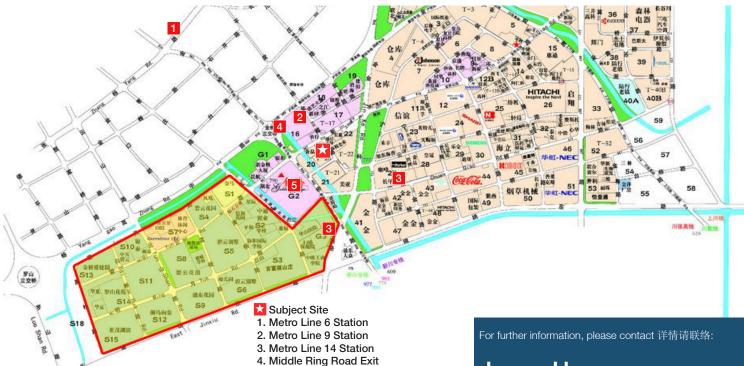

#### **TRANSPORTATION**

| Destination                                               | Distance |
|-----------------------------------------------------------|----------|
| Jinqiao Road Metro Station (Line 6)                       | 3.0 km   |
| Future Metro Station (Line 9)                             | 0.3 km   |
| Future Metro Station (Line 14)                            | 0.8 km   |
| Middle Ring Road Highway Exit                             | 0.3 km   |
| Bus Station (Route: 573, 777, 790, 977 and Jinqiao No. 1) | 0.1 km   |
| Shanghai Pudong International Airport                     | 25.0 km  |