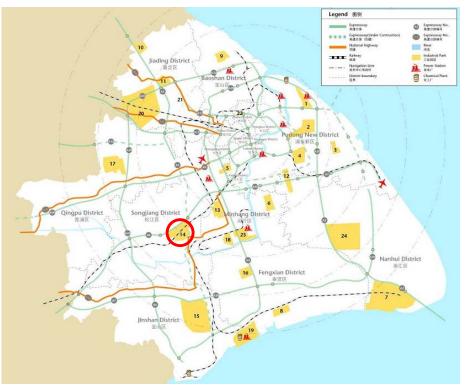

# Location

National Level - Shanghai Songjiang Industrial Zone

ASIA PACIFIC PROPERTIES

- 35 minutes to Shanghai downtown
- 10 minutes to Metro Line 9
- 10 minutes to G60 and G15 highway exit

# 位置

- 上海国家级松江工业区
- 距离市中心35分钟车程
- 距离地铁9号线10分钟车程
- 距离G60、G15高速入口10分钟车程