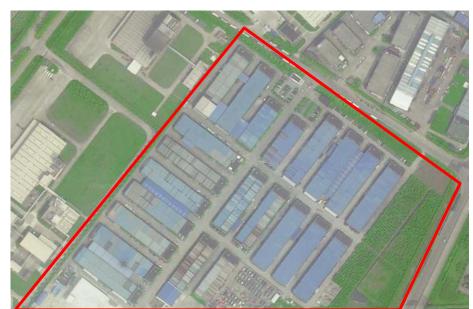

# **Key Specifications**

- Land area : 182mu (121,400sqm)
- Existing GFA: 58,000sqm
- 24 single storey workshops completed from 2005 - 2008
- 100% occupied. Most tenants are International
- Ceiling height over 10meters with 5-10 ton crane support
- 30 mu spare land, with government approval in place to build additional 16,000 sqm
- Total power within park: 12,500 KVA
- Each building has title certificates

# 主要信息

- 总占地面积: 182亩
- 现有建筑面积: 58,000 平米
- 2005-2008年分批建成24栋单层厂房
- 100%满租,租户皆为欧美日本企业
- 单层厂房10米以上层高,5-10吨行车
- 空地30亩,政府已批准新建厂房
- 准备新建2栋厂房以及1栋综合楼
- 新建面积总计16,000平米
- 园区配电12,500KVA,电力充足
- 每栋厂房有单独产证