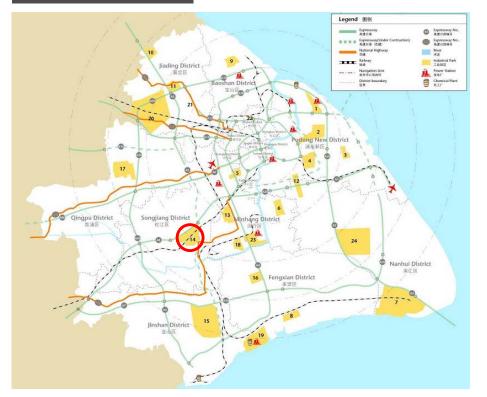

# Location

National Level - Shanghai Songjiang Industrial Zone

ASIA PACIFIC PROPERTIES

- 35 minutes to Shanghai downtown
- 10 minutes to Metro Line 9
- 10 minutes to G60 and G15 highway exit

# 位置

- 上海国家级松江工业区
- 距离市中心35分钟车程
- 距离地铁9号线10分钟车程
- 距离G60、G15高速入口10分钟车程