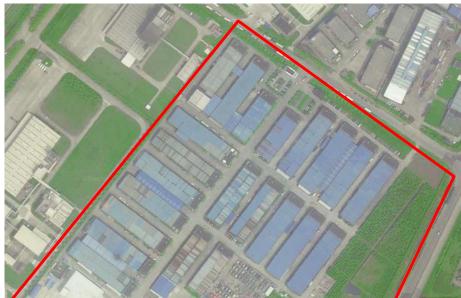

# Location

National Level - Shanghai Songjiang Industrial Zone

ASIA PACIFIC PROPERTIES

- 35 minutes to Shanghai downtown
- 10 minutes to Metro Line 9
- 10 minutes to G60 and G15 highway exit

# **Key Specifications**

- Land area : 182mu (121,400sqm)
- Existing GFA: 58,000sqm
- 24 single storey workshops completed from 2005 - 2008
- 100% occupied. Most tenants are International
- Ceiling height over 10meters with 5-10 ton crane support
- 30 mu spare land, with government approval in place to build additional 16,000 sqm
- Total power within park: 12,500 KVA
- Each building has title certificates

# 位置

- 上海国家级松江工业区
- 距离市中心35分钟车程
- 距离地铁9号线10分钟车程
- 距离G60、G15高速入口10分钟车程

# 主要信息

- 总占地面积: 182亩
- 现有建筑面积: 58,000 平米
- 2005-2008年分批建成24栋单层厂房
- 100%满租,租户皆为欧美日本企业
- 单层厂房10米以上层高,5-10吨行车
- 空地30亩,政府已批准新建厂房
- 准备新建2栋厂房以及1栋综合楼
- 新建面积总计16,000平米
- 园区配电12,500KVA,电力充足
- 每栋厂房有单独产证