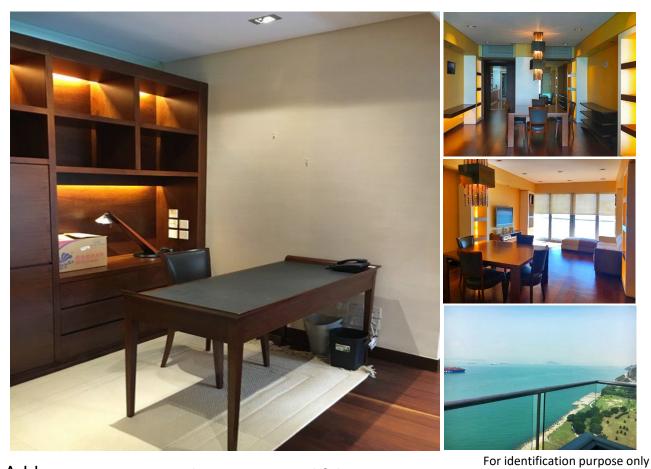

## **Available for Purchase Bel-Air South Tower – Phase2 Block 3**

Address: 38 Bel-Air Avenue, Pokfulam, HK

Floor Area: 1,688 sq.ft (Gross) | 1,366 sq.ft (Net)

Price: HK\$43million inclusive a car parking space

Particulars: Modern internal decoration with balcony Fully equipped kitchen with maid's guarter Unique layout with 2 bedrooms, 2 bathrooms and open office area Partially furnished (optional)

Commission: Commission retained.